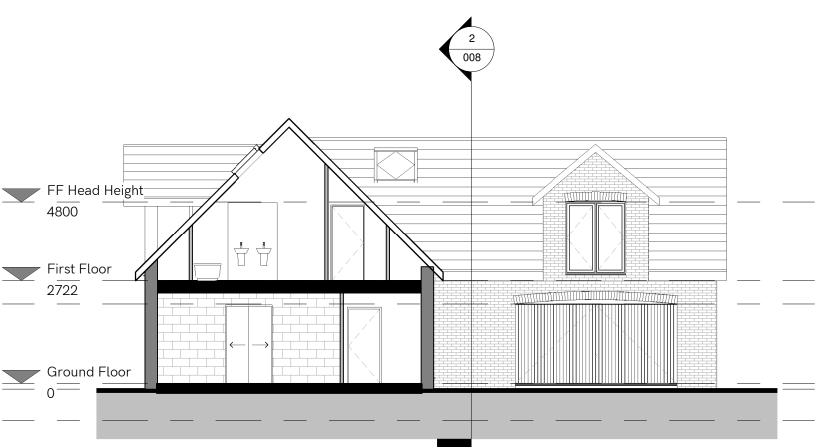

## **Section 5**

1:100



# **Section 6**

1:100

NOTE: Do not scale from this drawing. This drawing is copyright of Ergo Projects Ltd. All dimensions to be checked prior to any work

commencing.
Any discrepancies to be reported to Ergo Projects

| D | Garage increased by 300mm                        | 01.04.20 | DA |
|---|--------------------------------------------------|----------|----|
| С | Re-design following clients comments on 23.03.20 | 24.03.20 | AR |
| В | Amended following clients comments               | 20.03.20 | DA |
| ٨ | Amended following clients                        | 04.02.20 | DΛ |

### info@ergoprojects.co.uk

Azure Business Centre, High Street, Newburn, Newcastle upon Type, NE15 8LN www.ergoprojects.co.uk

### Vane Arms - New Build

### **Proposed Sections**

|